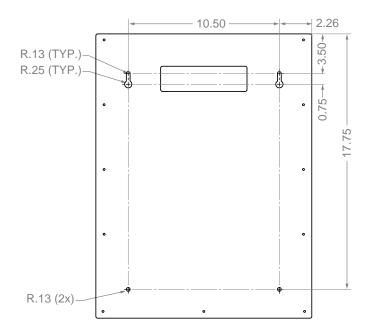

### **Product Specifications** (overall external dimensions):

- 15.00"W x 19.75"H x 4.00"D (38.1 cm x 50.2 cm x 10.2 cm)
- 3.0 lbs (1.4 kg) approximated

### Installation

Always mount dispensers securely prior to loading with product.