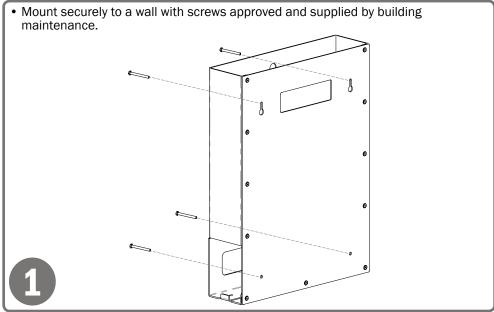

### Installation

Always mount dispensers securely prior to loading with product.

# • Dispenser can be mounted onto a BOWMAN® door or wall hanger through the cutout in the back.