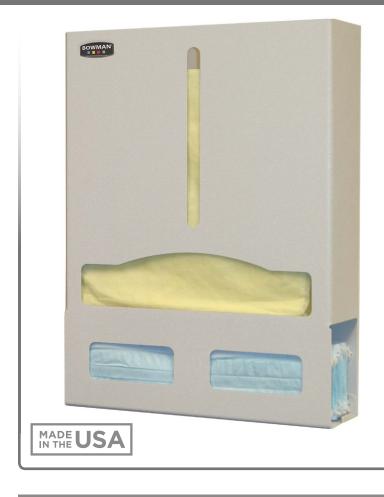

### **Product Description:**

- Protection System Gloveless 4"
- Holds disposable or reusable gowns, aprons, or coveralls/ jumpsuits, and earloop masks
- ADA and CMS Wall Protrusion Compliant
- Keyholes for wall mounting, or cutout for use with BOWMAN® hanger
- Quartz Beige ABS Plastic

### Dispenses:

- Top: Gowns, aprons, or coveralls/jumpsuits no larger than  $14.75^{\prime\prime}$ W x  $14.70^{\prime\prime}$ H x  $3.90^{\prime\prime}$ D (37.5 cm x 37.3 cm x 9.9 cm)
- Bottom: Item(s) no larger than 7.50"W x 5.00"H x 3.90"D (19.1 cm x 12.7 cm x 9.9 cm)

### **Product Specifications** (overall external dimensions):

- 15.00"W x 19.75"H x 4.00"D (38.1 cm x 50.2 cm x 10.2 cm)
- 3.0 lbs (1.4 kg) approximated