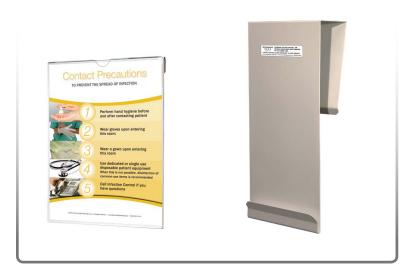

### **Mounting Specifications:**

BOWMAN® Door and Wall Hangers: MB-450, MB-500, MB-510, and

Accessories (each sold separately):

MB-600 (shown below right)

MP-047, Sign Holder - Clip-On (shown below left)