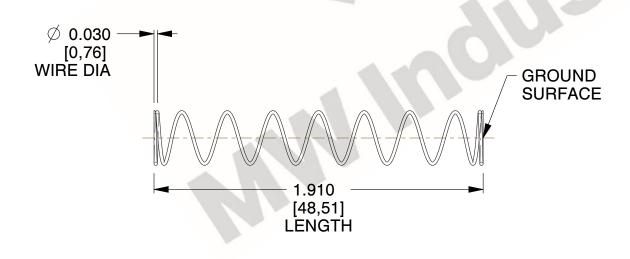

## **NOTES:**

Material : Music Wire
 Finish : Glod Irridite

3. Ends: Closed and Ground

4. Total Coils: 10.000

Sugg. Max. Deflection: 1.200 (in)
 Sugg. Max. Load: 2.300 (lbs)

7. All Drawing Dimensions are in Inches [mm]