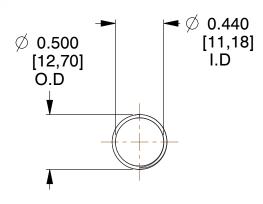

## **NOTES:**

Material : Music Wire
 Finish : Glod Irridite

3. Ends: Closed and Ground

4. Total Coils: 10.000

Sugg. Max. Deflection: 1.200 (in)
 Sugg. Max. Load: 2.300 (lbs)

7. All Drawing Dimensions are in Inches [mm]