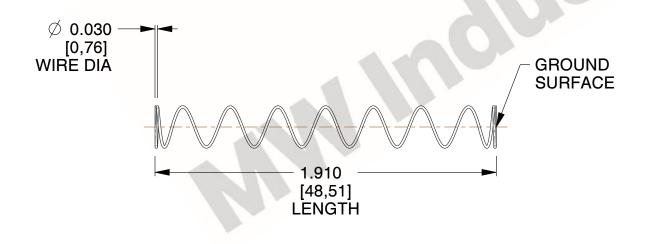

## **NOTES:**

1. Material: Stainless Steel

2. Finish: Glod Irridite

3. Ends: Closed and Ground

4. Total Coils: 10.000

5. Sugg. Max. Deflection: 2.500 (in) 6. Sugg. Max. Load: 2.300 (lbs)

7. All Drawing Dimensions are in Inches [mm]