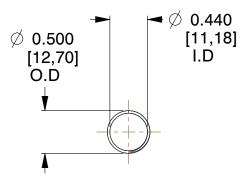

## **NOTES:**

1. Material: Stainless Steel

2. Finish: Glod Irridite

3. Ends: Closed and Ground

4. Total Coils: 10.000

5. Sugg. Max. Deflection: 2.500 (in) 6. Sugg. Max. Load: 2.300 (lbs)

7. All Drawing Dimensions are in Inches [mm]