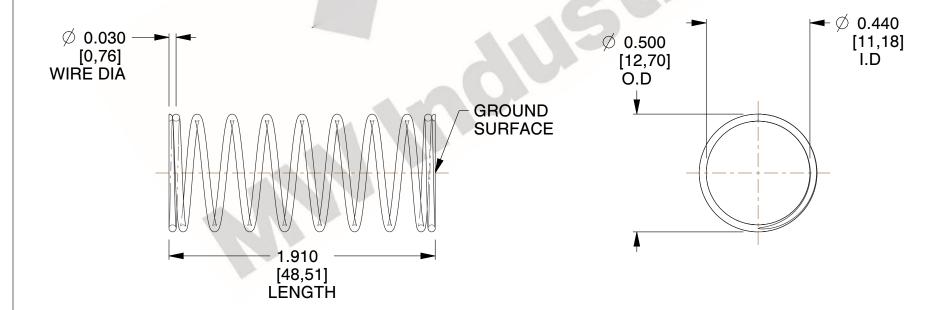

## **NOTES:**

1. Material: Stainless Steel

2. Finish: Glod Irridite

3. Ends: Closed and Ground

4. Total Coils: 10.000

5. Sugg. Max. Deflection: 0.500 (in) 6. Sugg. Max. Load : 2.300 (lbs)

7. All Drawing Dimensions are in Inches [mm]

SCALE

2.454

COMPONENT **SPRINGS** UNIT 11772 **COMPRESSION SPRINGS** 

INCH [mm] SHEET 1 of 1