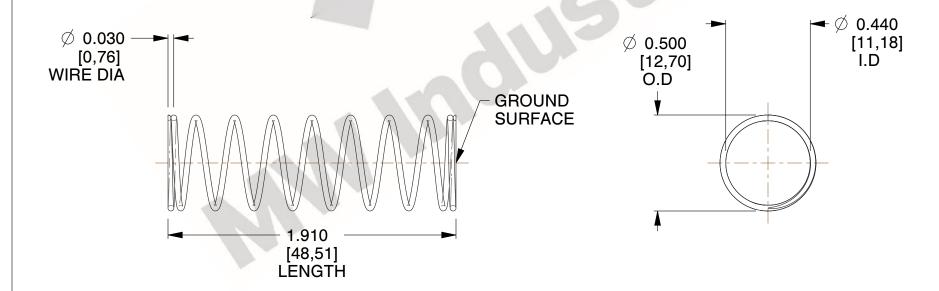

## **NOTES:**

1. Material : Stainless Steel

2. Finish: Glod Irridite

3. Ends: Closed and Ground

4. Total Coils: 10.000

5. Sugg. Max. Deflection: 0.810 (in)

6. Sugg. Max. Load : 2.300 (lbs)

7. All Drawing Dimensions are in Inches [mm]

2.000

SCALE

11772

COMPONENT

COMPRESSION SPRINGS

UNIT
INCH [mm]
SHEET

**SPRINGS** 

www.mwcomponents.com