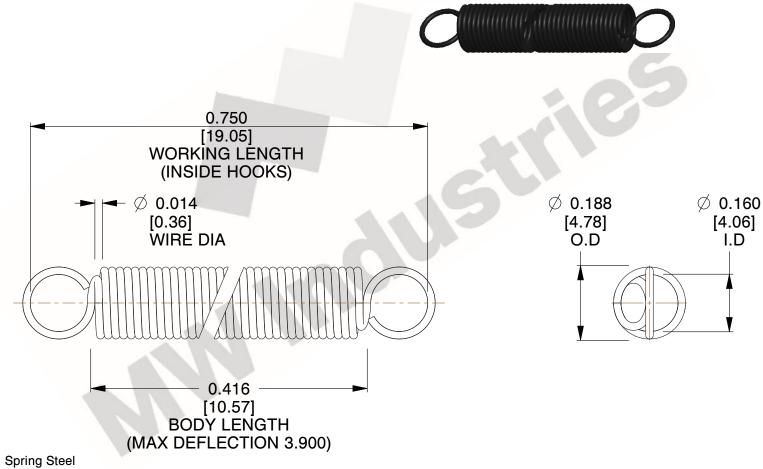

NOTES:

1. Material : Spring Steel

2. Finish:

3. Sugg Max. Load: 0.550 (lbs) 4. Sugg Max. Deflection: 3.900 (in)

5. All Drawing Dimensions are in Inches [mm]

6. Coil Coun

www.mwcomponents.com

800.237.5225