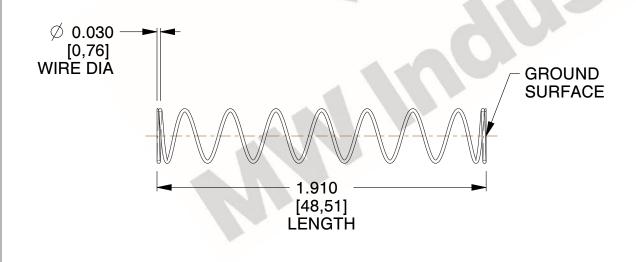

## **NOTES:**

1. Material: Stainless Steel

2. Finish: Glod Irridite

3. Ends: Closed and Ground

4. Total Coils: 10.000

5. Sugg. Max. Deflection: 2.000 (in) 6. Sugg. Max. Load: 2.300 (lbs)

7. All Drawing Dimensions are in Inches [mm]

1.143

SCALE

11772

COMPONENT

**COMPRESSION SPRINGS** 

UNIT INCH [mm]

**SPRINGS** 

SHEET 1 of 1