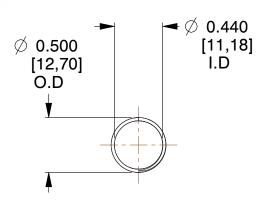

## **NOTES:**

1. Material: Stainless Steel

2. Finish: Glod Irridite

3. Ends: Closed and Ground

4. Total Coils: 10.000

5. Sugg. Max. Deflection: 2.000 (in) 6. Sugg. Max. Load: 2.300 (lbs)

7. All Drawing Dimensions are in Inches [mm]