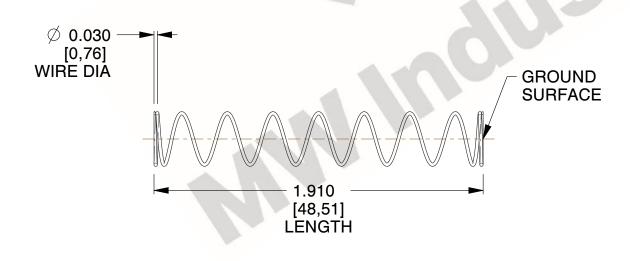

## **NOTES:**

1. Material: Spring Steel

2. Finish: Glod Irridite

3. Ends: Closed and Ground

4. Total Coils: 10.000

5. Sugg. Max. Deflection: 1.500 (in) 6. Sugg. Max. Load: 2.300 (lbs)

7. All Drawing Dimensions are in Inches [mm]

1.143

SCALE

11772

COMPONENT

**COMPRESSION SPRINGS** 

UNIT INCH [mm]

**SPRINGS** 

SHEET 1 of 1