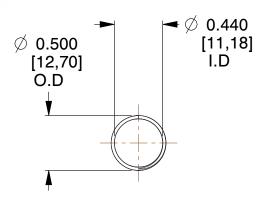

## **NOTES:**

1. Material: Spring Steel

2. Finish: Glod Irridite

3. Ends: Closed and Ground

4. Total Coils: 10.000

5. Sugg. Max. Deflection: 1.500 (in) 6. Sugg. Max. Load: 2.300 (lbs)

7. All Drawing Dimensions are in Inches [mm]