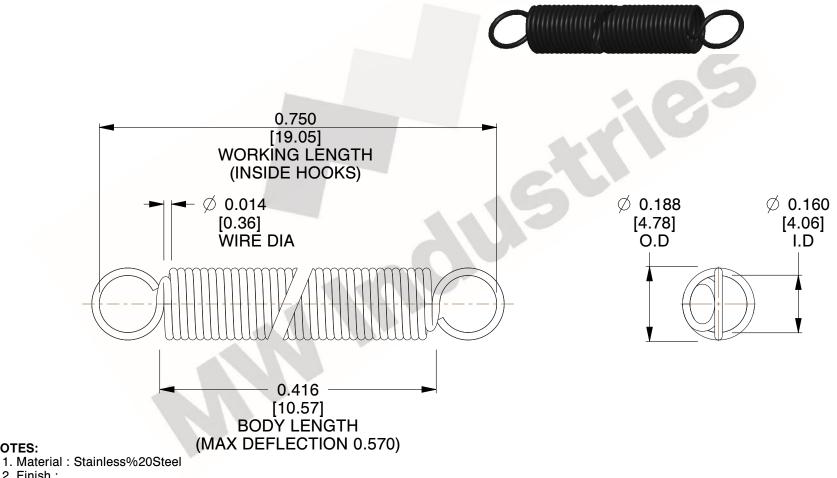

2. Finish: 3. Sugg Max. Load: 0.550 (lbs) 4. Sugg Max. Deflection: 0.570 (in)

5. All Drawing Dimensions are in Inches [mm]

6. Coil%2

www.mwcomponents.com

NOTES:

800.237.5225

This file and any associated information and specifications are provided for reference and evaluation purposes only, and is subject to change without notice. MW Industries makes no representations, warranties or guarantees as to the appropriateness, accuracy, completeness, or suitability for any purpose, of the file, information or specifications. You are solely responsible for the use of the file, information or specifications.

3.000

SCALE

COMPONENT **SPRINGS** UNIT **ZZ3-11** INCH [mm] SHEET **EXTENSION SPRINGS** 1 of 1