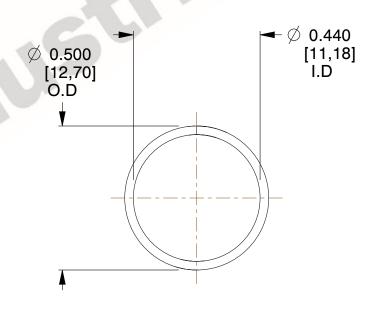

## **NOTES:**

1. Material: Stainless Steel

2. Finish: Glod Irridite

3. Ends: Closed

4. Total Coils: 10.000

Sugg. Max. Deflection: 0.100 (in)
 Sugg. Max. Load: 2.300 (lbs)

7. All Drawing Dimensions are in Inches [mm]