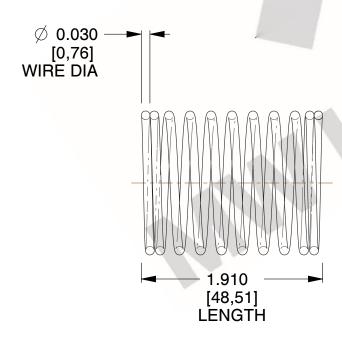

## **NOTES:**

1. Material: Stainless Steel

2. Finish: Glod Irridite

3. Ends: Closed

4. Total Coils: 10.000

Sugg. Max. Deflection: 0.100 (in)
 Sugg. Max. Load: 2.300 (lbs)

7. All Drawing Dimensions are in Inches [mm]