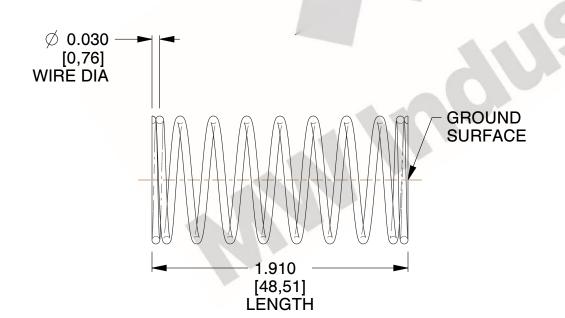

## **NOTES:**

1. Material : Spring Steel 2. Finish : Glod Irridite

3. Ends: Closed and Ground

4. Total Coils: 10.000

5. Sugg. Max. Deflection: 0.240 (in)6. Sugg. Max. Load: 2.300 (lbs)

7. All Drawing Dimensions are in Inches [mm]

SCALE

2.667

11772

COMPONENT

**COMPRESSION SPRINGS** 

UNIT
INCH [mm]
SHEET

**SPRINGS** 

1 of 1