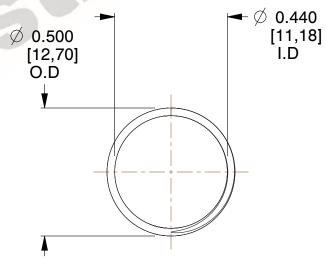

## **NOTES:**

1. Material : Spring Steel 2. Finish : Glod Irridite

3. Ends: Closed and Ground

4. Total Coils: 10.000

5. Sugg. Max. Deflection: 0.240 (in)6. Sugg. Max. Load: 2.300 (lbs)

7. All Drawing Dimensions are in Inches [mm]