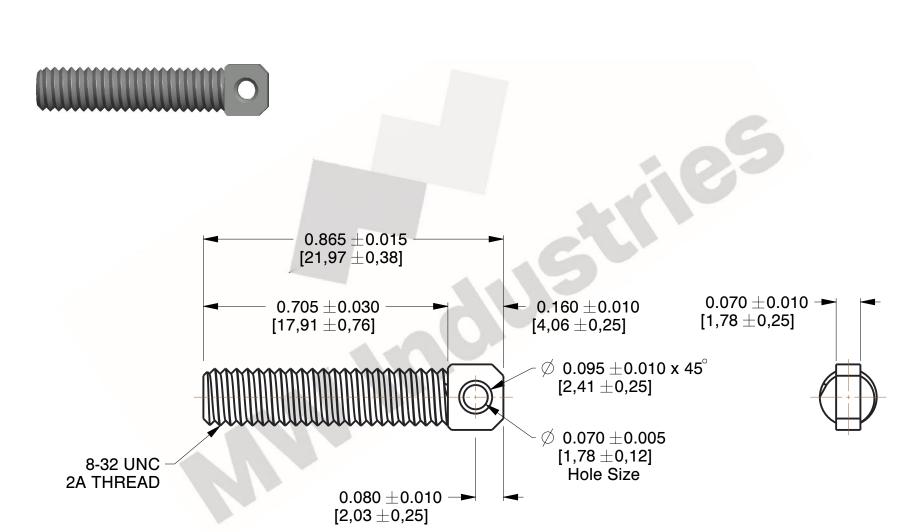

## **NOTES:**

1. Material: C 1022 Steel 2. Finish: Black Oxide

3. All Drawing Dimensions are in Inches [mm]

www.mwcomponents.com 800.237.5225

This file and any associated information and specifications are provided for reference and evaluation purposes only, and is subject to change without notice. MW Industries makes no representations, warranties or guarantees as to the appropriateness, accuracy, completeness, or suitability for any purpose, of the file, information or specifications. You are solely responsible for the use of the file, information or specifications.

SCALE

3.613

COMPONENT

SPRING ANCHORS

**CSA-90** 

UNIT INCH [mm]

**SPRING ANCHORS** 

SHEET 1 of 1