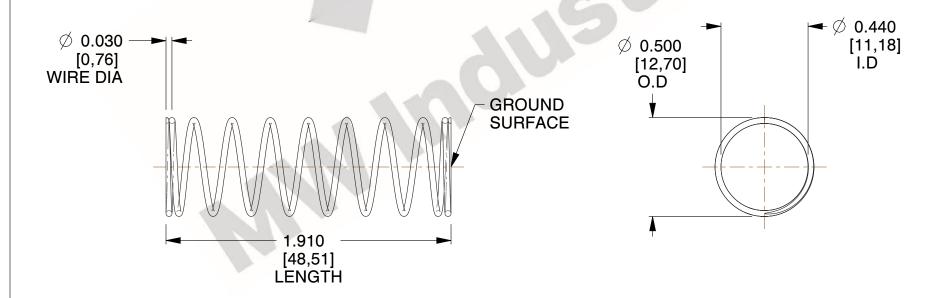

## **NOTES:**

Material : Spring Steel
 Finish : Glod Irridite

3. Ends: Closed and Ground

4. Total Coils: 10.000

Sugg. Max. Deflection: 0.480 (in)
 Sugg. Max. Load: 2.300 (lbs)

7. All Drawing Dimensions are in Inches [mm]