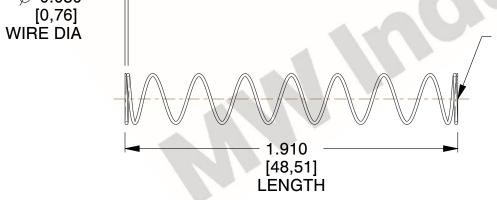

## **NOTES:**

1. Material: Stainless Steel

2. Finish: Glod Irridite

3. Ends: Closed and Ground

4. Total Coils: 10.000

5. Sugg. Max. Deflection: 0.930 (in) 6. Sugg. Max. Load: 2.300 (lbs)

7. All Drawing Dimensions are in Inches [mm]