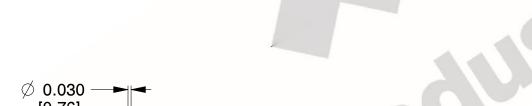

## **NOTES:**

1. Material: Stainless Steel

2. Finish: Glod Irridite

3. Ends: Closed and Ground

4. Total Coils: 10.000

5. Sugg. Max. Deflection: 0.930 (in) 6. Sugg. Max. Load: 2.300 (lbs)

7. All Drawing Dimensions are in Inches [mm]