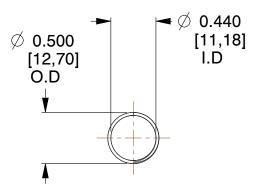

## **NOTES:**

1. Material: Stainless Steel

2. Finish: Glod Irridite

3. Ends: Closed and Ground

4. Total Coils: 10.000

5. Sugg. Max. Deflection: 0.930 (in) 6. Sugg. Max. Load: 2.300 (lbs)

7. All Drawing Dimensions are in Inches [mm]