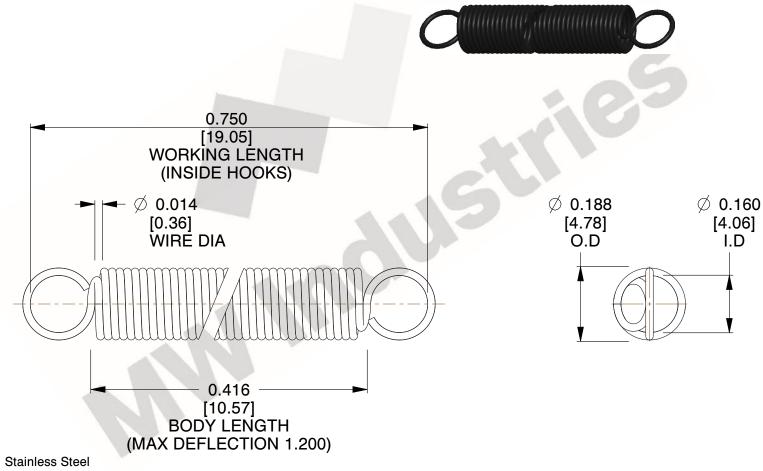

NOTES:

1. Material: Stainless Steel

2. Finish:

3. Sugg Max. Load: 0.550 (lbs) 4. Sugg Max. Deflection: 1.200 (in)

5. All Drawing Dimensions are in Inches [mm]

6. Coil C

are provided for reference and evaluation purposes only, and is subject to change without notice. MW Industries makes no representations, warranties or guarantees as to the appropriateness, accuracy, completeness, or suitability for any purpose, of the file, information or specifications. You are solely responsible for the use of the file, information or specifications.

3.000

SCALE

COMPONENT **SPRINGS** UNIT **ZZ3-11** INCH [mm] SHEET **EXTENSION SPRINGS** 1 of 1