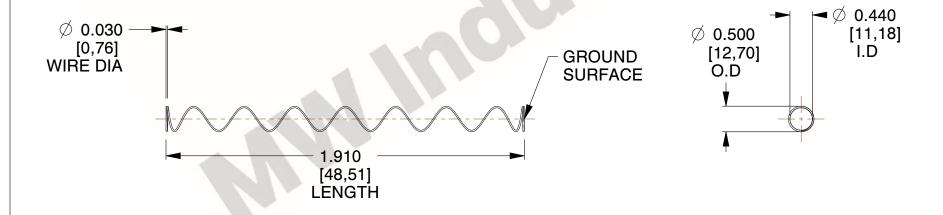

## **NOTES:**

1. Material : Spring Steel

2. Finish: Glod Irridite

3. Ends: Closed and Ground

4. Total Coils: 10.000

5. Sugg. Max. Deflection: 3.300 (in) 6. Sugg. Max. Load : 2.300 (lbs)

7. All Drawing Dimensions are in Inches [mm]