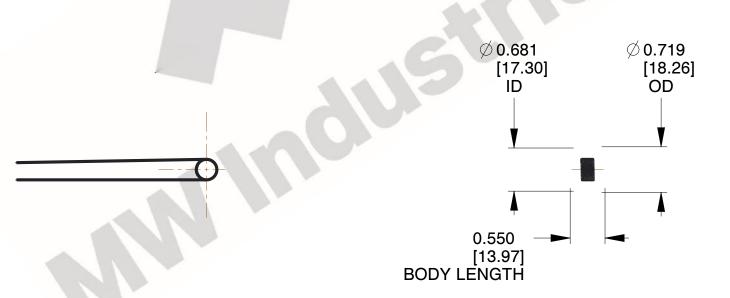

1. Material : Stainless St

2. Finish: Zinc - Z

3. Sugg. Max. Deflection: 1891.000 Deg 4. Sugg. Max. Torque: 0.150 (in-lbs)

5. Total Coils: 4.250

6. Sugg. Mandrel Diameter: 0.550 (in)

7. All Drawing Dimensions are in Inches [mm]