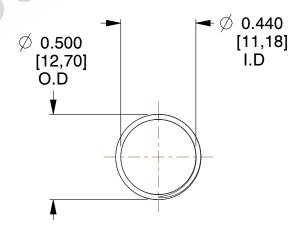

## **NOTES:**

1. Material: Hard Drawn 2. Finish: Glod Irridite

3. Ends: Closed and Ground

4. Total Coils: 10.000

5. Sugg. Max. Deflection: 0.680 (in) 6. Sugg. Max. Load: 2.300 (lbs)

7. All Drawing Dimensions are in Inches [mm]