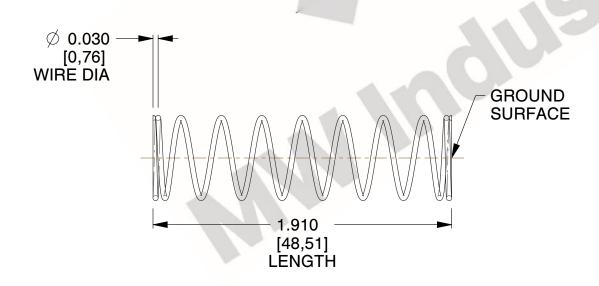

## **NOTES:**

1. Material: Hard Drawn 2. Finish: Glod Irridite

3. Ends: Closed and Ground

4. Total Coils: 10.000

5. Sugg. Max. Deflection: 0.680 (in) 6. Sugg. Max. Load: 2.300 (lbs)

7. All Drawing Dimensions are in Inches [mm]