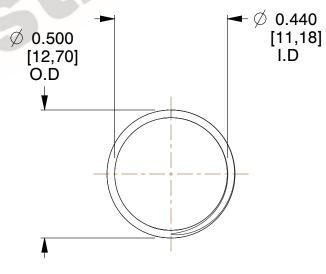

## **NOTES:**

1. Material : Stainless Steel

2. Finish: Glod Irridite

3. Ends: Closed and Ground

4. Total Coils: 10.000

5. Sugg. Max. Deflection: 0.600 (in)6. Sugg. Max. Load: 2.300 (lbs)

7. All Drawing Dimensions are in Inches [mm]