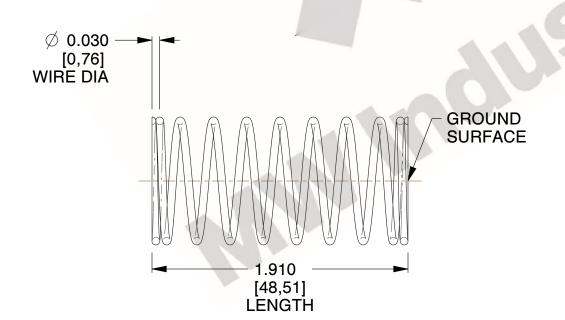

## **NOTES:**

1. Material : Stainless Steel

2. Finish: Glod Irridite

3. Ends: Closed and Ground

4. Total Coils: 10.000

5. Sugg. Max. Deflection: 0.600 (in)6. Sugg. Max. Load: 2.300 (lbs)

7. All Drawing Dimensions are in Inches [mm]