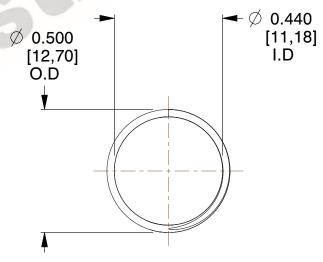

## **NOTES:**

1. Material: Stainless Steel

2. Finish: Glod Irridite

3. Ends: Closed and Ground

4. Total Coils: 10.000

5. Sugg. Max. Deflection: 0.290 (in)

6. Sugg. Max. Load : 2.300 (lbs)

7. All Drawing Dimensions are in Inches [mm]