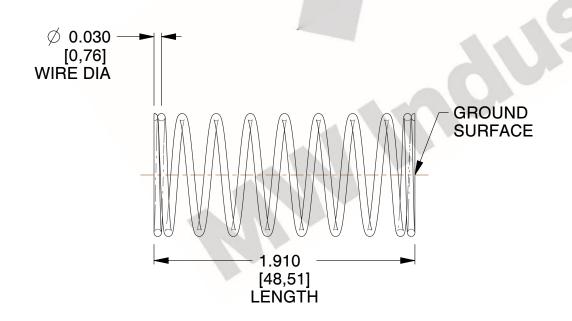

## **NOTES:**

1. Material: Stainless Steel

2. Finish: Glod Irridite

3. Ends: Closed and Ground

4. Total Coils: 10.000

5. Sugg. Max. Deflection: 0.290 (in)

6. Sugg. Max. Load : 2.300 (lbs)

7. All Drawing Dimensions are in Inches [mm]