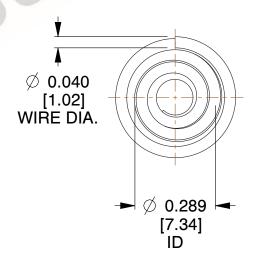

## **NOTES:**

1. Material: Stainless Steel

2. Total Coils: 4.250

3. Solid Height: 0.450 (in)

4. Finish: ZINC 5. Ends: Closed

6. All Drawing Dimensions are in Inches [mm]

**COMPONENT** 

This file and any associated information and specifications are provided for reference and evaluation purposes only, and is subject to change without notice. MW Industries makes no representations, warranties or guarantees as to the appropriateness, accuracy, completeness, or suitability for any purpose, of the file, information or specifications. You are solely responsible for the use of the file, information or specifications.