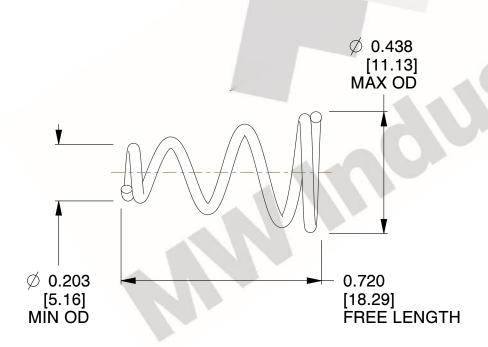

## **NOTES:**

1. Material: Stainless Steel

2. Total Coils: 4.250

3. Solid Height: 0.450 (in)

4. Finish: ZINC 5. Ends: Closed

6. All Drawing Dimensions are in Inches [mm]

**COMPONENT** 

This file and any associated information and specifications are provided for reference and evaluation purposes only, and is subject to change without notice. MW Industries makes no representations, warranties or guarantees as to the appropriateness, accuracy, completeness, or suitability for any purpose, of the file, information or specifications. You are solely responsible for the use of the file, information or specifications.

2.900

SCALE

**TA-2204CS** 

TAPERED SPRINGS

UNIT

**TAPERED SPRINGS** 

INCH [mm]

SHEET 1 of 1