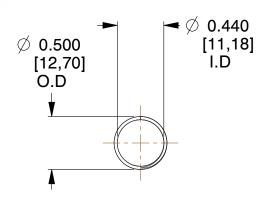

## **NOTES:**

1. Material : Spring Steel

2. Finish: Glod Irridite

3. Ends: Closed and Ground

4. Total Coils: 10.000

Sugg. Max. Deflection: 1.400 (in)
 Sugg. Max. Load: 2.300 (lbs)

7. All Drawing Dimensions are in Inches [mm]

1.102

SCALE

11772

COMPONENT

COMPRESSION SPRINGS

UNIT
INCH [mm]
SHEET

1 of 1

**SPRINGS** 