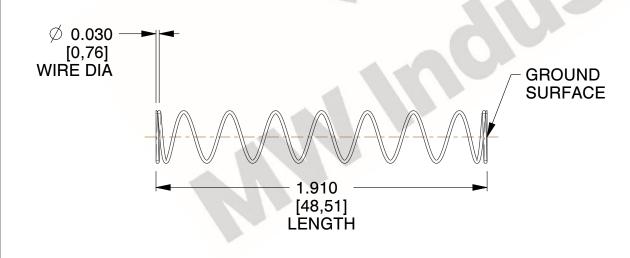

## **NOTES:**

1. Material : Spring Steel

2. Finish: Glod Irridite

3. Ends: Closed and Ground

4. Total Coils: 10.000

Sugg. Max. Deflection: 1.400 (in)
 Sugg. Max. Load: 2.300 (lbs)

7. All Drawing Dimensions are in Inches [mm]

1.102

SCALE

11772

COMPONENT

COMPRESSION SPRINGS

UNIT
INCH [mm]
SHEET

1 of 1

**SPRINGS** 