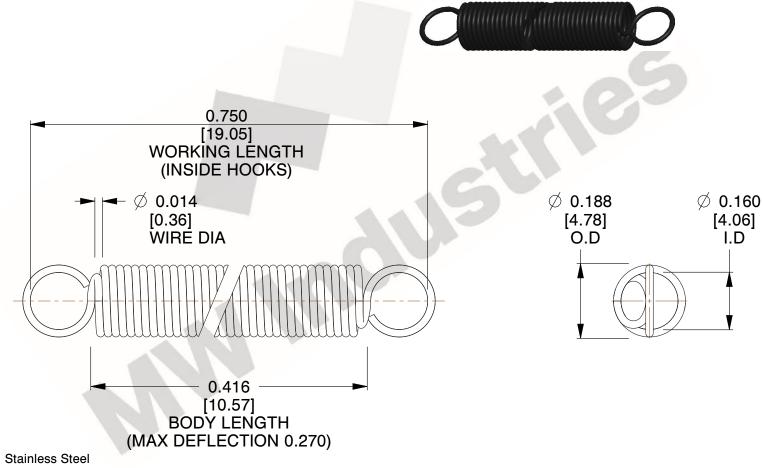

NOTES:

1. Material: Stainless Steel

2. Finish:

www.mwcomponents.com

3. Sugg Max. Load: 0.550 (lbs) 4. Sugg Max. Deflection: 0.270 (in)

5. All Drawing Dimensions are in Inches [mm]

6. Coi

are provided for reference and evaluation purposes only, and is subject to change without notice. MW Industries makes no representations, warranties or guarantees as to the appropriateness, accuracy, completeness, or suitability for any purpose, of the file, information or specifications. You are solely responsible for the use of the file, information or specifications.

3.000

SCALE

COMPONENT **SPRINGS** UNIT **ZZ3-11** INCH [mm] SHEET **EXTENSION SPRINGS** 1 of 1

800.237.5225