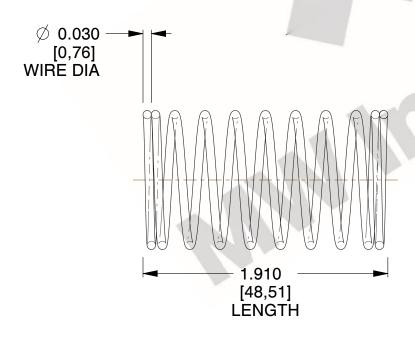

## **NOTES:**

1. Material : Spring Steel 2. Finish : Glod Irridite

3. Ends: Closed

4. Total Coils: 10.000

Sugg. Max. Deflection: 0.190 (in)
Sugg. Max. Load: 2.300 (lbs)

7. All Drawing Dimensions are in Inches [mm]