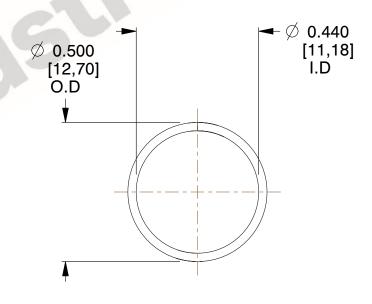

## **NOTES:**

1. Material : Spring Steel 2. Finish : Glod Irridite

3. Ends: Closed

4. Total Coils: 10.000

Sugg. Max. Deflection: 0.190 (in)
Sugg. Max. Load: 2.300 (lbs)

7. All Drawing Dimensions are in Inches [mm]