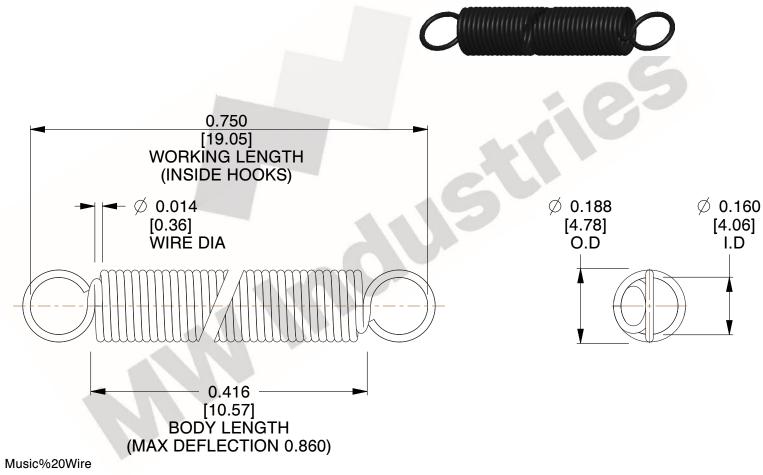

NOTES:

1. Material: Music%20Wire

2. Finish:

3. Sugg Max. Load: 0.550 (lbs) 4. Sugg Max. Deflection: 0.860 (in)

5. All Drawing Dimensions are in Inches [mm]

6. Coil%20Count%

This file and any associated information and specifications are provided for reference and evaluation purposes only, and is subject to change without notice. MW Industries makes no representations, warranties or guarantees as to the appropriateness, accuracy, completeness, or suitability for any purpose, of the file, information or specifications. You are solely responsible for the use of the file, information or specifications.