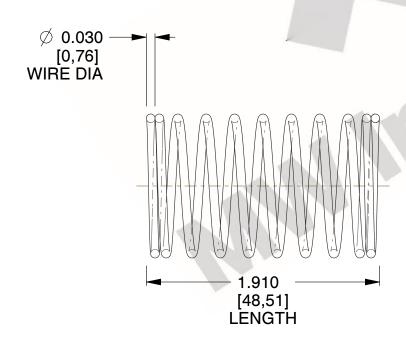

## **NOTES:**

1. Material : Music Wire 2. Finish : Glod Irridite

3. Ends: Closed

4. Total Coils: 10.000

Sugg. Max. Deflection: 0.670 (in)
 Sugg. Max. Load: 2.300 (lbs)

7. All Drawing Dimensions are in Inches [mm]