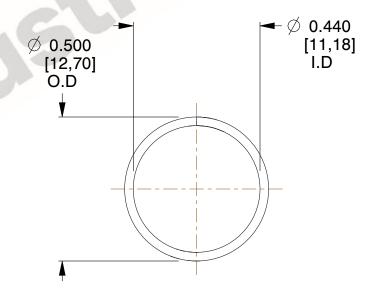

## **NOTES:**

1. Material : Music Wire 2. Finish : Glod Irridite

3. Ends: Closed

4. Total Coils: 10.000

Sugg. Max. Deflection: 0.670 (in)
 Sugg. Max. Load: 2.300 (lbs)

7. All Drawing Dimensions are in Inches [mm]