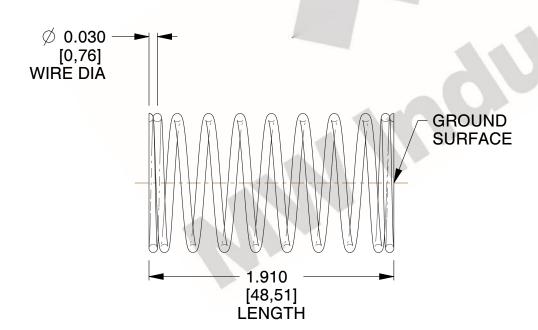

## **NOTES:**

1. Material : Stainless Steel

2. Finish: Glod Irridite

3. Ends: Closed and Ground

4. Total Coils: 10.000

Sugg. Max. Deflection : 0.210 (in)
 Sugg. Max. Load : 2.300 (lbs)

7. All Drawing Dimensions are in Inches [mm]