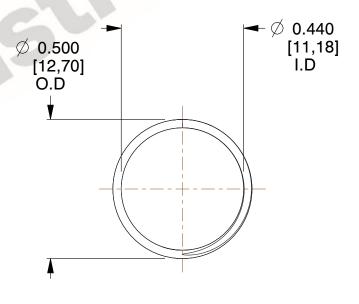

## **NOTES:**

1. Material : Stainless Steel

2. Finish: Glod Irridite

3. Ends: Closed and Ground

4. Total Coils: 10.000

Sugg. Max. Deflection : 0.210 (in)
 Sugg. Max. Load : 2.300 (lbs)

7. All Drawing Dimensions are in Inches [mm]