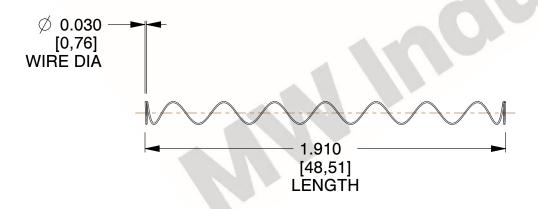

## **NOTES:**

Material : Hard Drawn
 Finish : Glod Irridite

3. Ends: Closed

4. Total Coils: 10.000

5. Sugg. Max. Deflection: 4.400 (in) 6. Sugg. Max. Load: 2.300 (lbs)

7. All Drawing Dimensions are in Inches [mm]