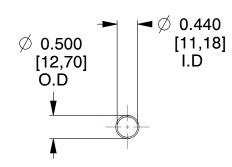

## **NOTES:**

Material : Hard Drawn
 Finish : Glod Irridite

3. Ends: Closed

4. Total Coils: 10.000

5. Sugg. Max. Deflection: 4.400 (in) 6. Sugg. Max. Load: 2.300 (lbs)

7. All Drawing Dimensions are in Inches [mm]