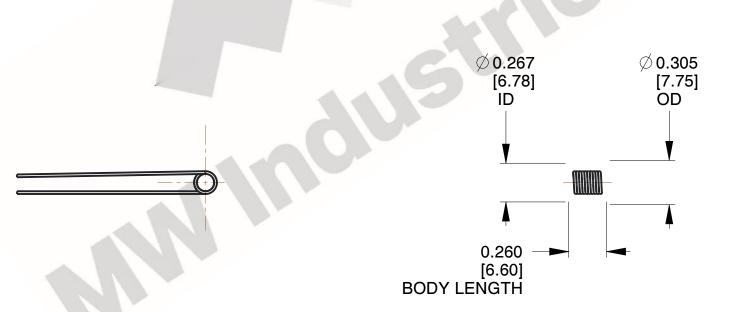

1. Material : Stainless 2. Finish : Zinc - Z

3. Sugg. Max. Deflection: 1891.000 Deg 4. Sugg. Max. Torque: 0.150 (in-lbs)

5. Total Coils: 4.250

6. Sugg. Mandrel Diameter: 0.220 (in)

7. All Drawing Dimensions are in Inches [mm]

1.510

SCALE

TO-1114

COMPONENT

TORSION SPRINGS

TORSION SPRINGS
UNIT

INCH [mm]

SHEET