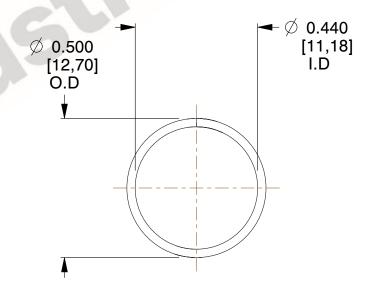

## **NOTES:**

1. Material : Spring Steel 2. Finish : Glod Irridite

3. Ends: Closed

4. Total Coils: 10.000

Sugg. Max. Deflection: 0.110 (in)
Sugg. Max. Load: 2.300 (lbs)

7. All Drawing Dimensions are in Inches [mm]