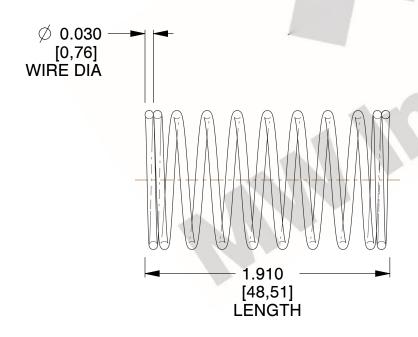

## **NOTES:**

1. Material : Spring Steel 2. Finish : Glod Irridite

3. Ends: Closed

4. Total Coils: 10.000

Sugg. Max. Deflection: 0.110 (in)
Sugg. Max. Load: 2.300 (lbs)

7. All Drawing Dimensions are in Inches [mm]