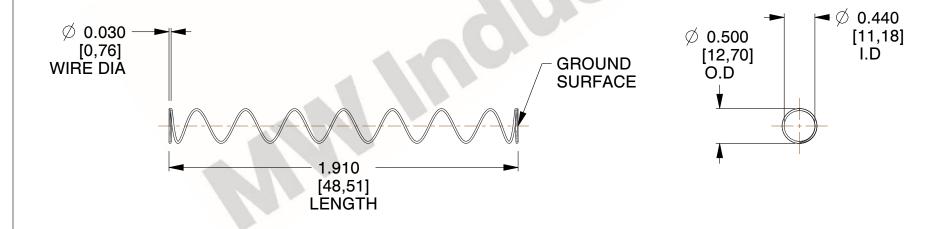

## **NOTES:**

1. Material : Hard Drawn

2. Finish: Glod Irridite

3. Ends: Closed and Ground

4. Total Coils: 10.000

5. Sugg. Max. Deflection: 1.400 (in) 6. Sugg. Max. Load: 2.300 (lbs)

7. All Drawing Dimensions are in Inches [mm]