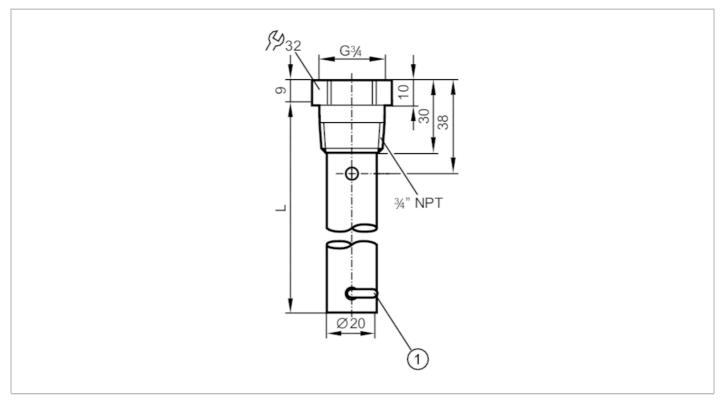

## **CRN**

| Application                              |        |                                                                                                                                    |
|------------------------------------------|--------|------------------------------------------------------------------------------------------------------------------------------------|
| Design                                   |        | for level sensors LR                                                                                                               |
| Medium temperature                       | [°C]   | -40200                                                                                                                             |
| Pressure rating                          | [bar]  | 16                                                                                                                                 |
| Vacuum resistance                        | [mbar] | -1000                                                                                                                              |
| MAWP (for applications according to CRN) | [bar]  | 16                                                                                                                                 |
| Mechanical data                          |        |                                                                                                                                    |
| Weight                                   | [g]    | 1120                                                                                                                               |
| Materials                                |        | Coaxial pipe: stainless steel (1.4301 / 304); fixing bracket: stainless steel (1.4310 / 301); Centring piece: PPS reinforced fibre |
| Sensor connection                        |        | G 3/4                                                                                                                              |
| Process connection                       |        | 3/4" NPT                                                                                                                           |
| Length                                   | [mm]   | 2000                                                                                                                               |
| Remarks                                  |        |                                                                                                                                    |
| Pack quantity                            |        | 1 pcs.                                                                                                                             |