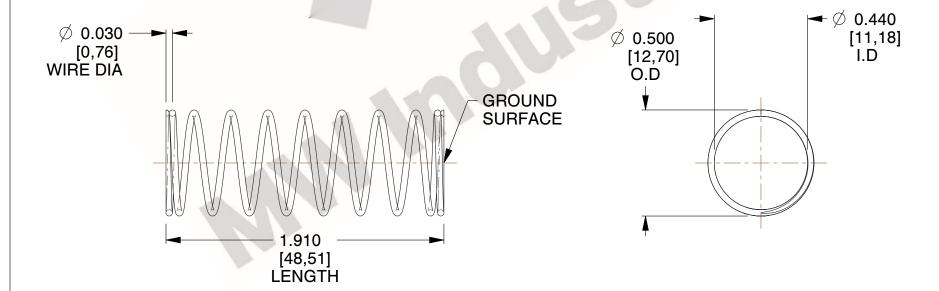

## **NOTES:**

1. Material : Stainless Steel

2. Finish: Glod Irridite

3. Ends: Closed and Ground

4. Total Coils: 10.000

5. Sugg. Max. Deflection: 0.600 (in)6. Sugg. Max. Load: 2.300 (lbs)

7. All Drawing Dimensions are in Inches [mm]

2.210

SCALE

11772

COMPONENT

COMPRESSION SPRINGS

UNIT
INCH [mm]
SHEET

**SPRINGS**