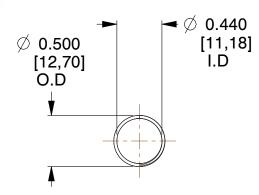

## **NOTES:**

1. Material : Stainless Steel

2. Finish: Glod Irridite

3. Ends: Closed and Ground

4. Total Coils: 10.000

Sugg. Max. Deflection: 0.890 (in)
 Sugg. Max. Load: 2.300 (lbs)

7. All Drawing Dimensions are in Inches [mm]