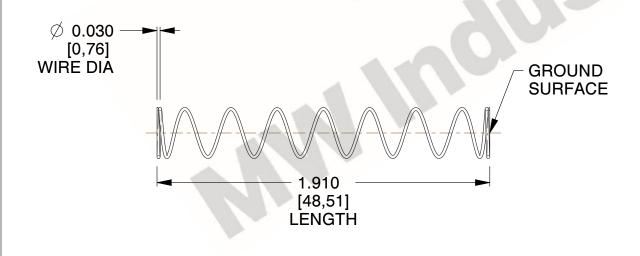

## **NOTES:**

1. Material : Stainless Steel

2. Finish: Glod Irridite

3. Ends: Closed and Ground

4. Total Coils: 10.000

Sugg. Max. Deflection: 0.890 (in)
 Sugg. Max. Load: 2.300 (lbs)

7. All Drawing Dimensions are in Inches [mm]