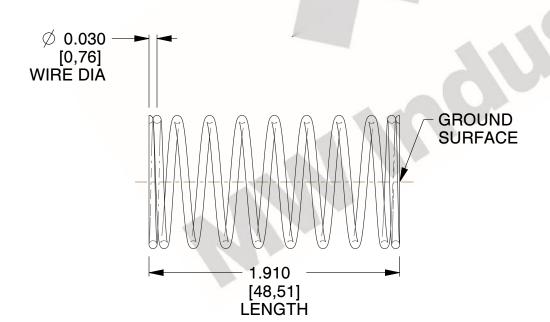

## **NOTES:**

1. Material: Stainless Steel

2. Finish: Glod Irridite

3. Ends: Closed and Ground

4. Total Coils: 10.000

5. Sugg. Max. Deflection: 0.300 (in) 6. Sugg. Max. Load : 2.300 (lbs)

7. All Drawing Dimensions are in Inches [mm]

SCALE

2.778

COMPONENT

11772 INCH [mm] SHEET **COMPRESSION SPRINGS** 

1 of 1

UNIT

**SPRINGS** 

www.mwcomponents.com