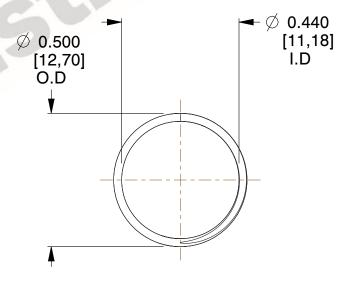

## **NOTES:**

1. Material: Stainless Steel

2. Finish: Glod Irridite

3. Ends: Closed and Ground

4. Total Coils: 10.000

5. Sugg. Max. Deflection: 0.300 (in) 6. Sugg. Max. Load : 2.300 (lbs)

7. All Drawing Dimensions are in Inches [mm]

SCALE

2.778

COMPONENT

11772 INCH [mm] SHEET **COMPRESSION SPRINGS** 

1 of 1

UNIT

**SPRINGS** 

www.mwcomponents.com