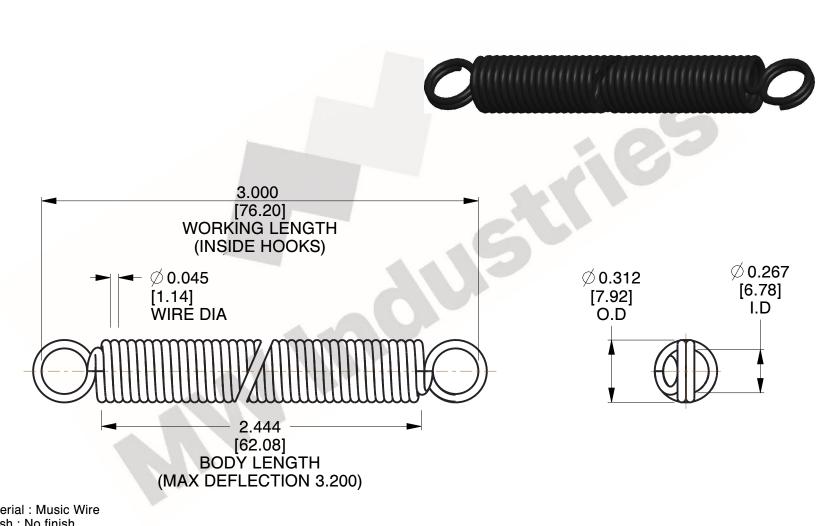

## NOTES:

1. Material: Music Wire 2. Finish: No finish

3. Sugg Max. Load: 11.000 (lbs)

4. Deflection: 3.200 (in)

5. All Drawing Dimensions are in Inches [mm]

6. Coil Coun

www.mwcomponents.com 800.237.5225

This file and any associated information and specifications are provided for reference and evaluation purposes only, and is subject to change without notice. MW Industries makes no representations, warranties or guarantees as to the appropriateness, accuracy, completeness, or suitability for any purpose, of the file, information or specifications. You are solely responsible for the use of the file, information or specifications.

3.000

SCALE

UNIT **B3-20** INCH [mm] SHEET **EXTENSION SPRINGS** 1 of 1

**SPRINGS** 

COMPONENT