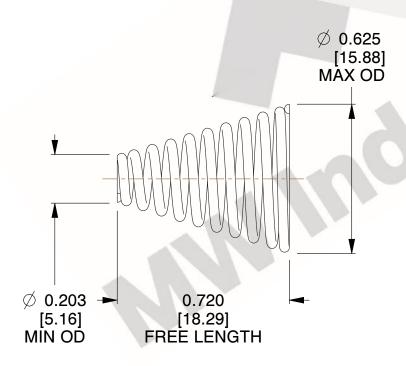

## **NOTES:**

1. Material : Stainless Steel 2. Total Coils : 10.300

3. Solid Height : 0.450 (in)

4. Finish: ZĬNC

5. Ends: Closed & Ground

6. All Drawing Dimensions are in Inches [mm]

**COMPONENT** 

This file and any associated information and specifications are provided for reference and evaluation purposes only, and is subject to change without notice. MW Industries makes no representations, warranties or guarantees as to the appropriateness, accuracy, completeness, or suitability for any purpose, of the file, information or specifications. You are solely responsible for the use of the file, information or specifications.

2.490

SCALE

TA-2204CS

TAPERED SPRINGS

UNIT
INCH [mm]
SHEET

1 of 1

**TAPERED SPRINGS** 

www.mwcomponents.com