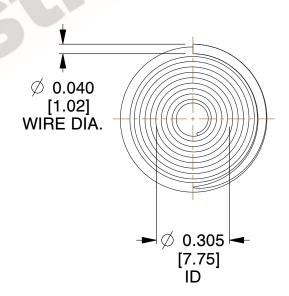

## **NOTES:**

1. Material : Stainless Steel 2. Total Coils : 10.300

3. Solid Height : 0.450 (in)

4. Finish: ZĬNC

5. Ends: Closed & Ground

6. All Drawing Dimensions are in Inches [mm]

**COMPONENT** 

This file and any associated information and specifications are provided for reference and evaluation purposes only, and is subject to change without notice. MW Industries makes no representations, warranties or guarantees as to the appropriateness, accuracy, completeness, or suitability for any purpose, of the file, information or specifications. You are solely responsible for the use of the file, information or specifications.

2.490

SCALE

TA-2204CS

TAPERED SPRINGS

UNIT
INCH [mm]
SHEET

1 of 1

**TAPERED SPRINGS** 

www.mwcomponents.com