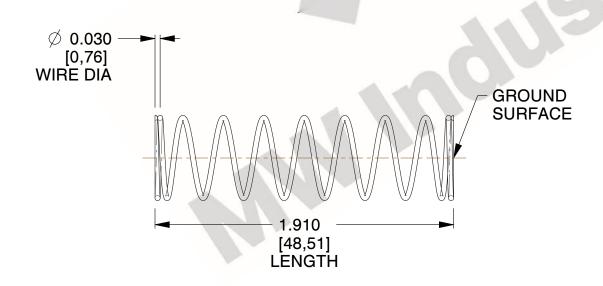

## **NOTES:**

1. Material: Stainless Steel

2. Finish: Glod Irridite

3. Ends: Closed and Ground

4. Total Coils: 10.000

5. Sugg. Max. Deflection: 0.850 (in)6. Sugg. Max. Load: 2.300 (lbs)

7. All Drawing Dimensions are in Inches [mm]

SCALE

1.778

COMPONENT SPRINGS

11772

COMPRESSION SPRINGS

SPRINGS

UNIT
INCH [mm]
SHEET

1 of 1