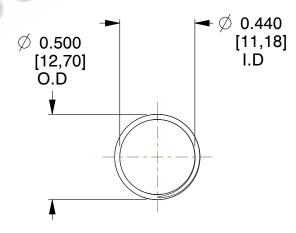

## **NOTES:**

1. Material: Stainless Steel

2. Finish: Glod Irridite

3. Ends: Closed and Ground

4. Total Coils: 10.000

5. Sugg. Max. Deflection: 0.850 (in)6. Sugg. Max. Load: 2.300 (lbs)

7. All Drawing Dimensions are in Inches [mm]

SCALE

1.778

COMPONENT SPRINGS

11772

COMPRESSION SPRINGS

SPRINGS

UNIT
INCH [mm]
SHEET

1 of 1