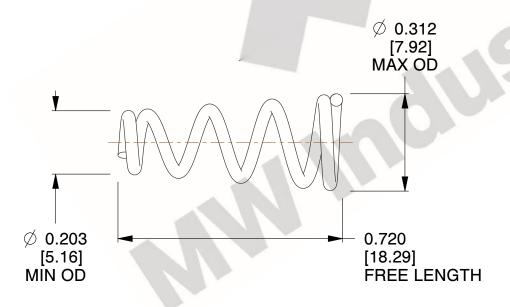

## **NOTES:**

Material : Spring Steel
Total Coils : 5.000
Solid Height : 0.450 (in)

4. Finish: ZINC 5. Ends: Closed

6. All Drawing Dimensions are in Inches [mm]

800.237.5225

This file and any associated information and specifications are provided for reference and evaluation purposes only, and is subject to change without notice. MW Industries makes no representations, warranties or guarantees as to the appropriateness, accuracy, completeness, or suitability for any purpose, of the file, information or specifications. You are solely responsible for the use of the file, information or specifications.

3.250

SCALE

TA-2204CS

**COMPONENT** 

TAPERED SPRINGS

TAPERED SPRINGS

UNIT

INCH [mm]