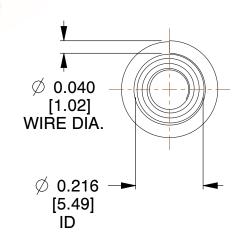

## **NOTES:**

Material : Spring Steel
Total Coils : 5.000
Solid Height : 0.450 (in)

4. Finish: ZINC 5. Ends: Closed

6. All Drawing Dimensions are in Inches [mm]

800.237.5225

This file and any associated information and specifications are provided for reference and evaluation purposes only, and is subject to change without notice. MW Industries makes no representations, warranties or guarantees as to the appropriateness, accuracy, completeness, or suitability for any purpose, of the file, information or specifications. You are solely responsible for the use of the file, information or specifications.