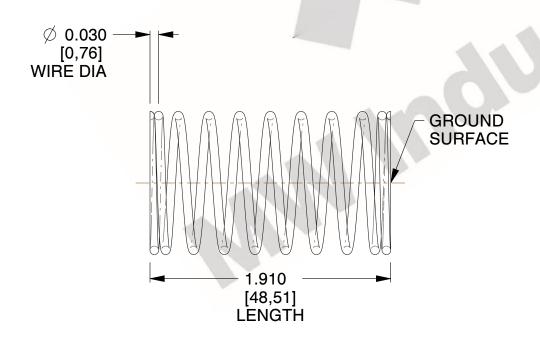

## **NOTES:**

1. Material : Stainless Steel

2. Finish: Glod Irridite

3. Ends: Closed and Ground

4. Total Coils: 10.000

5. Sugg. Max. Deflection : 0.400 (in)6. Sugg. Max. Load : 2.300 (lbs)

7. All Drawing Dimensions are in Inches [mm]

SCALE

2.985

COMPONENT SPRINGS

11772

COMPRESSION SPRINGS

SPRINGS

UNIT
INCH [mm]
SHEET

1 of 1