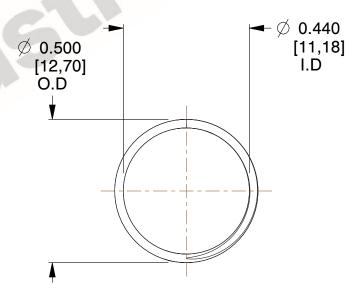

## **NOTES:**

1. Material : Stainless Steel

2. Finish: Glod Irridite

3. Ends: Closed and Ground

4. Total Coils: 10.000

5. Sugg. Max. Deflection : 0.400 (in)6. Sugg. Max. Load : 2.300 (lbs)

7. All Drawing Dimensions are in Inches [mm]

SCALE

2.985

COMPONENT SPRINGS

11772

COMPRESSION SPRINGS

SPRINGS

UNIT
INCH [mm]
SHEET

1 of 1