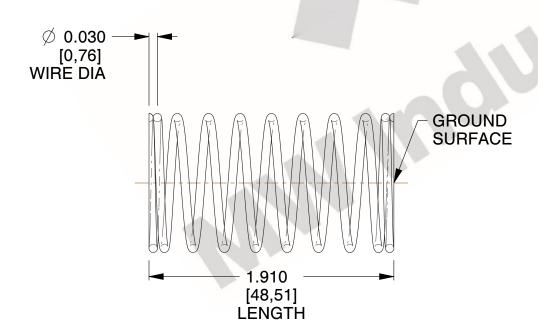

## **NOTES:**

1. Material : Spring Steel 2. Finish : Glod Irridite

3. Ends: Closed and Ground

4. Total Coils: 10.000

5. Sugg. Max. Deflection: 0.050 (in)6. Sugg. Max. Load: 2.300 (lbs)

7. All Drawing Dimensions are in Inches [mm]

SCALE

2.899

COMPONENT SPRINGS
11772

COMPRESSION SPRINGS

UNIT
INCH [mm]
SHEET

1 of 1