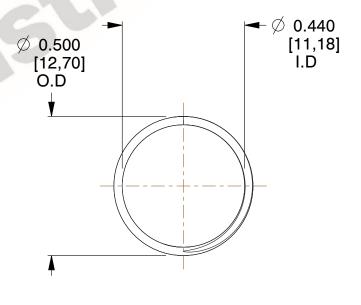

## **NOTES:**

1. Material : Spring Steel 2. Finish : Glod Irridite

3. Ends: Closed and Ground

4. Total Coils: 10.000

5. Sugg. Max. Deflection: 0.050 (in)6. Sugg. Max. Load: 2.300 (lbs)

7. All Drawing Dimensions are in Inches [mm]

SCALE

2.899

COMPONENT SPRINGS
11772

COMPRESSION SPRINGS

UNIT
INCH [mm]
SHEET

1 of 1