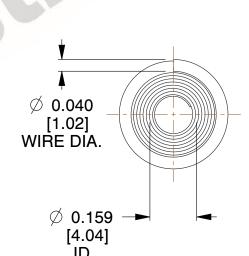

## **NOTES:**

1. Material: Stainless Steel

2. Total Coils: 9.000

3. Solid Height: 0.450 (in)

4. Finish: ZINC 5. Ends: Closed

6. All Drawing Dimensions are in Inches [mm]

**COMPONENT** 

This file and any associated information and specifications are provided for reference and evaluation purposes only, and is subject to change without notice. MW Industries makes no representations, warranties or guarantees as to the appropriateness, accuracy, completeness, or suitability for any purpose, of the file, information or specifications. You are solely responsible for the use of the file, information or specifications.

3.060

SCALE

**TA-2204CS** 

TAPERED SPRINGS

UNIT
INCH [mm]
SHEET
1 of 1

**TAPERED SPRINGS**