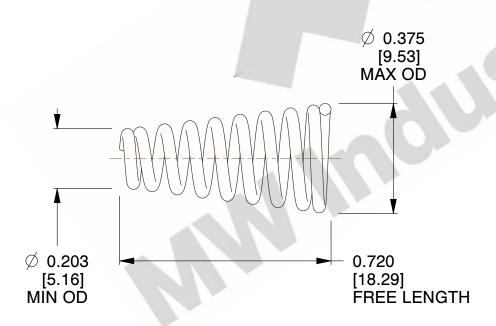

## **NOTES:**

1. Material: Stainless Steel

2. Total Coils: 9.000

3. Solid Height: 0.450 (in)

4. Finish: ZINC 5. Ends: Closed

6. All Drawing Dimensions are in Inches [mm]

**COMPONENT** 

This file and any associated information and specifications are provided for reference and evaluation purposes only, and is subject to change without notice. MW Industries makes no representations, warranties or guarantees as to the appropriateness, accuracy, completeness, or suitability for any purpose, of the file, information or specifications. You are solely responsible for the use of the file, information or specifications.

3.060

SCALE

**TA-2204CS** 

TAPERED SPRINGS

UNIT
INCH [mm]
SHEET
1 of 1

**TAPERED SPRINGS**