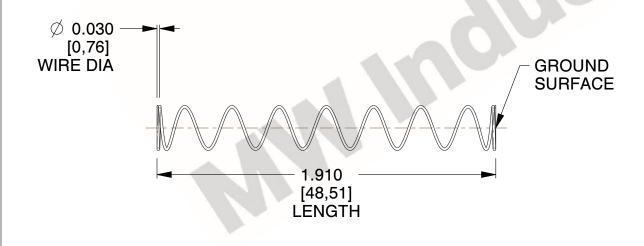

## **NOTES:**

1. Material: Stainless Steel

2. Finish: Glod Irridite

3. Ends: Closed and Ground

4. Total Coils: 10.000

Sugg. Max. Deflection : 2.600 (in)
 Sugg. Max. Load : 2.300 (lbs)

7. All Drawing Dimensions are in Inches [mm]