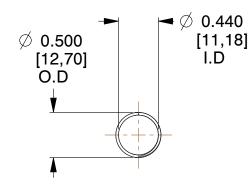

## **NOTES:**

1. Material: Stainless Steel

2. Finish: Glod Irridite

3. Ends: Closed and Ground

4. Total Coils: 10.000

Sugg. Max. Deflection : 2.600 (in)
 Sugg. Max. Load : 2.300 (lbs)

7. All Drawing Dimensions are in Inches [mm]