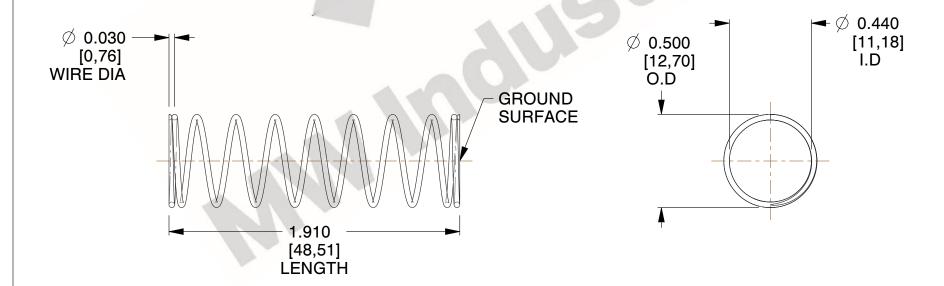

## **NOTES:**

Material : Spring Steel
 Finish : Glod Irridite

3. Ends: Closed and Ground

4. Total Coils: 10.000

Sugg. Max. Deflection: 0.390 (in)
 Sugg. Max. Load: 2.300 (lbs)

7. All Drawing Dimensions are in Inches [mm]

1.942

SCALE

isclose ept es.

COMPRESSION SPRINGS

11772

COMPONENT

UNIT
INCH [mm]
SHEET

**SPRINGS** 