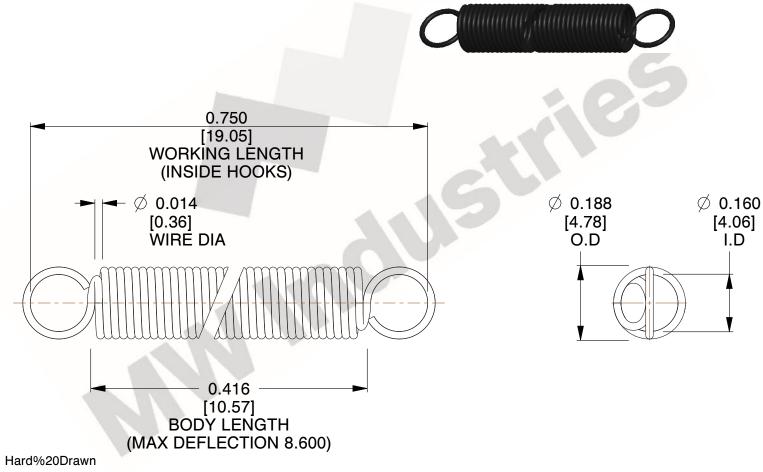

NOTES:

1. Material: Hard%20Drawn

2. Finish:

3. Sugg Max. Load: 0.550 (lbs) 4. Sugg Max. Deflection: 8.600 (in)

5. All Drawing Dimensions are in Inches [mm]

6. Coil%20Count%

This file and any associated information and specifications are provided for reference and evaluation purposes only, and is subject to change without notice. MW Industries makes no representations, warranties or guarantees as to the appropriateness, accuracy, completeness, or suitability for any purpose, of the file, information or specifications. You are solely responsible for the use of the file, information or specifications.

3.000

SCALE

**EXTENSION SPRINGS** 

COMPONENT **SPRINGS** UNIT **ZZ3-11** INCH [mm] SHEET 1 of 1