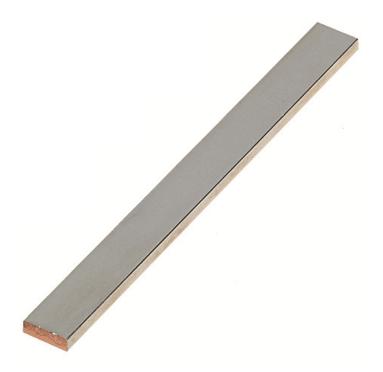

Busbar, Material: Brass, Colour: natural

### **Business data**

| Article number                             | <u>2128.0</u> |
|--------------------------------------------|---------------|
| Article name                               | Ssch 10x3 MS  |
| GTIN (EAN)                                 | 4044211049478 |
| Packaging unit                             | 1             |
| Quantity unit                              | Μ             |
| Weight per piece (not including packaging) | 260 g         |
| Weight per piece (including packaging)     | 260.01 g      |
| Unit of weight                             | G             |
| Customs number                             | 74072110      |
| Country of origin                          | DE            |
| Product description                        | Busbar        |
| Colour                                     | Natural       |
|                                            |               |

### **Technical data**

| Dimensions                       |            |
|----------------------------------|------------|
| Length                           | 100 mm     |
| Width                            | 10 mm      |
| Height                           | 3 mm       |
| Ratings                          |            |
| Current load, max.               | 100 A      |
| Materials                        |            |
| Material                         | Brass      |
| Environmental Product Compliance |            |
| REACH Conform                    | No         |
| REACH Reference date             | 2023-01-17 |
| REACH Candidate Substance Note   | No         |
| REACH CAS 1 Substance            | LEAD       |
| REACH CAS 1 Percent minimal      | 3.1 %      |
| REACH CAS 1 Percent maximum      | 3.5 %      |
| REACH CAS 1 Number               | 7439-92-1  |
| RoHS Conform                     | yes        |
| RoHS Exception rule              | 6c         |