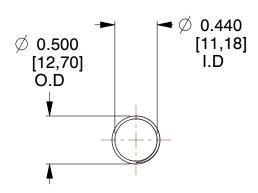

## **NOTES:**

1. Material : Spring Steel

2. Finish : Glod Irridite3. Ends : Closed and Ground

4. Total Coils: 10.000

Sugg. Max. Deflection: 0.630 (in)
 Sugg. Max. Load: 2.300 (lbs)

7. All Drawing Dimensions are in Inches [mm]