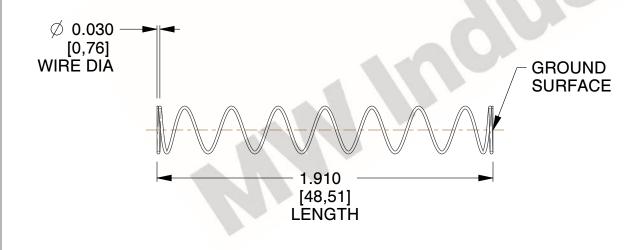

## **NOTES:**

1. Material : Spring Steel

2. Finish : Glod Irridite3. Ends : Closed and Ground

4. Total Coils: 10.000

Sugg. Max. Deflection: 0.630 (in)
 Sugg. Max. Load: 2.300 (lbs)

7. All Drawing Dimensions are in Inches [mm]