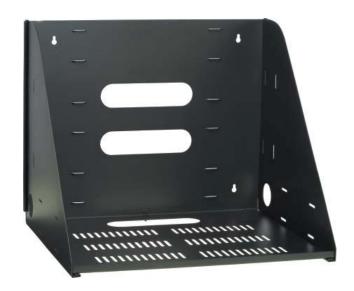

## VMP-VWS

**Vented Wall Shelf** 

## **Product Features:**

Wall or backboard mount

Convenient quick-slide assembly

Five cable supply locations

Load capacity - 200 lbs

Internal dimensions - 20.5"W x 17"D x 17"H

Black static resistant powder coat finish

(for Architects & Engineers)

The wall mounted equipment shelf shall be a Video Mount Products (VMP) model VMP-VWS. The shelf shall be constructed primarily of formed steel. The shelf shall be wall or backboard mountable and include 5 cable knockouts and vents for air flow. The interior dimensions of the shelf shall be 20.5"W x 17"D x 17"H. The load capacity shall be 200 lbs.