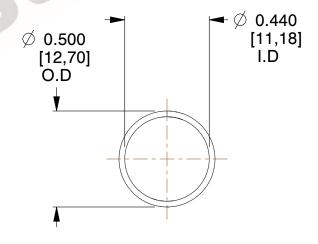

## **NOTES:**

1. Material : Spring Steel 2. Finish: Glod Irridite

3. Ends: Closed

4. Total Coils: 10.000

5. Sugg. Max. Deflection: 0.530 (in) 6. Sugg. Max. Load: 2.300 (lbs)

7. All Drawing Dimensions are in Inches [mm]