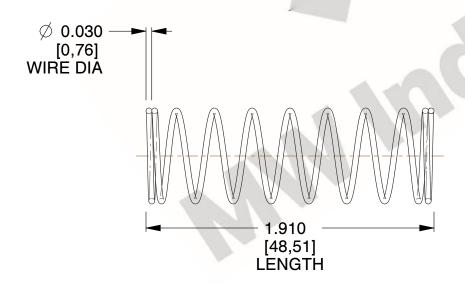

## **NOTES:**

1. Material : Spring Steel 2. Finish: Glod Irridite

3. Ends: Closed

4. Total Coils: 10.000

5. Sugg. Max. Deflection: 0.530 (in) 6. Sugg. Max. Load: 2.300 (lbs)

7. All Drawing Dimensions are in Inches [mm]