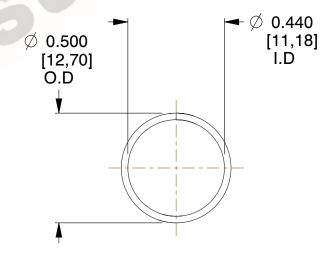

## **NOTES:**

1. Material : Music Wire 2. Finish : Glod Irridite

3. Ends: Closed

4. Total Coils: 10.000

5. Sugg. Max. Deflection: 1.000 (in)6. Sugg. Max. Load: 2.300 (lbs)

7. All Drawing Dimensions are in Inches [mm]