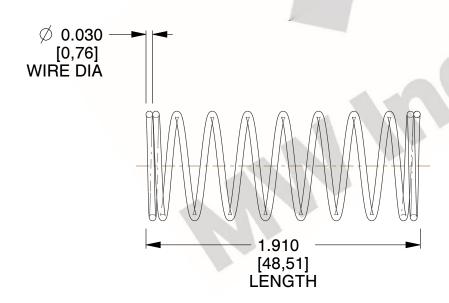

## **NOTES:**

1. Material : Music Wire 2. Finish : Glod Irridite

3. Ends: Closed

4. Total Coils: 10.000

5. Sugg. Max. Deflection: 1.000 (in)6. Sugg. Max. Load: 2.300 (lbs)

7. All Drawing Dimensions are in Inches [mm]